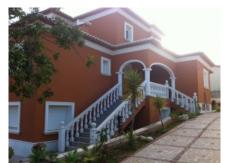

## Villa - Benimadró Jávea €695,000 £598,277;\*

High standard Villa to be finished at buyers choices in el Montgó Area.

Tel: +34 96 579 27 69

Ref: PJ218DA

Panoramic views Garage

Alarm

Central heating, Air condition, BBQ, private pool, electric gates, PVC windows, 500 m2 in an all flat plot of 1500m2 in El Montgó area.

Just to be finished at buyers request floors and materials.

Big doble rooms with en suite bathrooms, Double storage room, gimnasium and Spa, Parking for 2 cars, electric gates, stunning open views towards el Montgó.

South facing villa in a very quiet area of Jávea.

CALIFICACIÓN ENERGÉTICA GLOBAL EMISIONES DE DIÓXIDO DE CARBONO [kgC0z/m² año]

< 10.0 A</li>
10.0-15.4 B
15.4-23.0 C
23.0-34.3 D
34.3-62.0 E
62.0-74.4 F
≥ 74.4 G