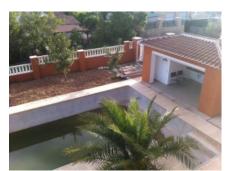

## Villa - Benimadró Jávea €695,000 £598,277;\*

High standard Villa to be finished at buyers choices in el Montgó Area.

Tel: +34 96 579 27 69

Ref: PJ218DA

Panoramic views Garage

Alarm

Central heating, Air condition, BBQ, private pool, electric gates, PVC windows, 500 m2 in an all flat plot of 1500m2 in El Montgó area.

Just to be finished at buyers request floors and materials.

Big doble rooms with en suite bathrooms, Double storage room, gimnasium and Spa, Parking for 2 cars, electric gates, stunning open views towards el Montgó.