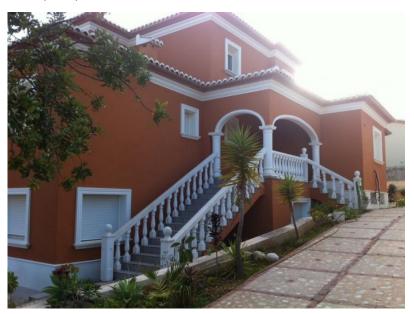

## Villa - Benimadró Jávea €695,000 £598,277;\*

High standard Villa to be finished at buyers choices in el Montgó Area.

Tel: +34 96 579 27 69

Ref: PJ218DA

Panoramic views Garage

Alarm

Central heating, Air condition, BBQ, private pool, electric gates, PVC windows, 500 m2 in an all flat plot of 1500m2 in El Montgó area.

Just to be finished at buyers request floors and materials.

Big doble rooms with en suite bathrooms, Double storage room, gimnasium and Spa, Parking for 2 cars, electric gates, stunning open views towards el Montgó.

South facing villa in a very quiet area of Jávea.

CALIFICACIÓN ENERGÉTICA GLOBAL EMISIONES DE DIÓXIDO DE CARBONO [kgC0z/m² año]

< 10.0 A</li>
10.0-15.4 B
15.4-23.0 C
23.0-34.3 D
34.3-62.0 E
62.0-74.4 F
≥ 74.4 G